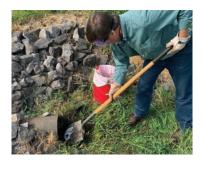

# What you'll need:

- gloves and PPE
- weed eater
- shovel
- buckets with trash bags

**Step 1:** Clear any vegetation around the inlet or outlet.

**Step 3:** Use a shovel to clear debris and sediment from inlet or outlet pipes.

**Step 2:** If there is a grate, remove it. CAUTION: grates are heavy. Use proper lifting technique and get help if needed.

**Step 4:** Dispose of material in regular trash. DO NOT put in compost or yard debris cart.