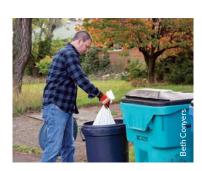

**Step 2:** If there is a grate, remove it. CAUTION: grates are heavy. Use proper lifting technique and get help if needed.

**Step 4:** Dispose of material in regular trash. DO NOT put in compost or yard debris cart.