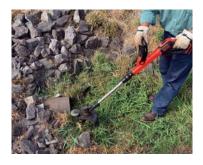

# What you'll need:

- gloves and PPE
- weed eater
- shovel
- buckets with trash bags

**Step 1:** Clear any vegetation around the inlet or outlet.

**Step 3:** Use a shovel to clear debris and sediment from inlet or outlet pipes.