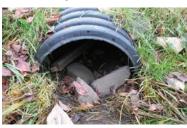

Inlet and outlet pipes must be clear of blockages to allow stormwater to freely flow in and out of your facility and to prevent local flooding.

Inlet pipes allow stormwater to flow into your facility. There may be more than one. Outlet pipes are where treated water flows out of your facility and into the public storm sewer or nearby waterway.

## Where to find it:

Locate all inlets - your local jurisdiction can help. Your outlet is the last part of your facility.

### **Before:**

Sediment, debris and vegetation are blocking this inlet.



# When to maintain it:

Check inlets and outlets during the summer and fall. Maintain as needed to prevent blockages.

#### After:

This inlet is clear of sediment, debris and vegetation.





For more information and technical assistance visit:

# PRIVATE STORMWATER FACILITY MAINTENANCE

# What you'll need:

- gloves and PPE
- weed eater
- shovel
- buckets with trash bags



**Step 1:** Clear any vegetation around the inlet or outlet.



**Step 3:** Use a shovel to clear debris and sediment from inlet or outlet pipes.



**Step 2:** If there is a grate, remove it. CAUTION: grates are heavy. Use proper lifting technique and get help if needed.



**Step 4:** Dispose of material in regular trash. DO NOT put in compost or yard debris cart.



| 1    |   | 1       |              |