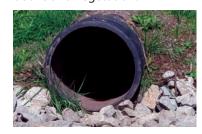

#### After:

This inlet is clear of sediment, debris and vegetation.

For more information and technical assistance visit: