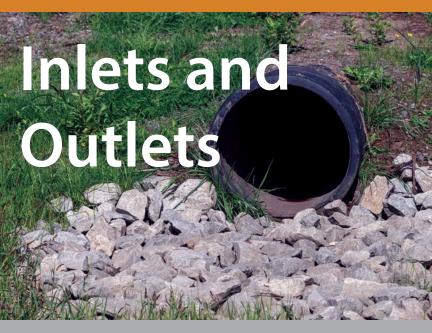

Inlet and outlet pipes must be clear of blockages to allow stormwater to freely flow in and out of your facility and to prevent local flooding.

Inlet pipes allow stormwater to flow into your facility. There may be more than one. Outlet pipes are where treated water flows out of your facility and into the public storm sewer or nearby waterway.

# PRIVATE STORMWATER FACILITY MAINTENANCE