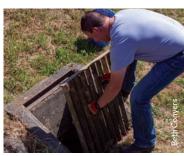

**Step 2:** If there is a grate, remove it. CAUTION: grates are heavy. Use proper lifting technique and get help if needed.

**Step 4:** Dispose of material in regular trash. DO NOT put in compost or yard debris cart.