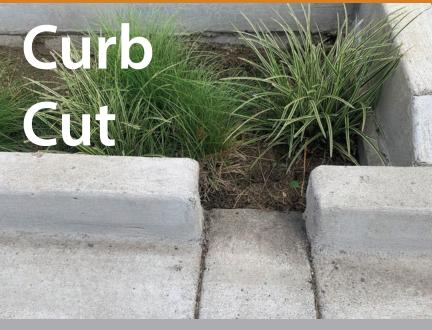

Use common tools to clear sediment and debris from curb cuts to prevent puddling and allow stormwater to enter your facility for treatment.

Curb cuts are openings in the curb that allow stormwater to enter your facility from a road or parking lot. Keeping curb cuts clear is necessary for the facility to function and to prevent puddling.

# Where to find it:

Look for curb cuts around the perimeter of your facility. You may have multiple curb cuts.