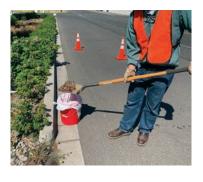

**Step 1:** Locate curb cuts and prepare safety gear, if necessary.

**Step 2:** Clear debris from the curb cut opening with shovel.

**Step 3:** Bag up the sediment and debris.

**Step 4:** Dispose of material with trash. DO NOT put in yard waste cart or home compost.