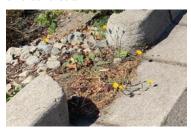

Use common tools to clear sediment and debris from curb cuts to prevent puddling and allow stormwater to enter your facility for treatment.

Curb cuts are openings in the curb that allow stormwater to enter your facility from a road or parking lot. Keeping curb cuts clear is necessary for the facility to function and to prevent puddling.

# Where to find it:

Look for curb cuts around the perimeter of your facility. You may have multiple curb cuts.

### **Before:**

Sediment and debris is blocking this curb cut.



# When to maintain it:

Clear curb cuts when they are partially covered with debris - often after leaves have fallen.

#### After:

This curb cut is clear of sediment and debris.





For more information and technical assistance visit:

# PRIVATE STORMWATER FACILITY MAINTENANCE

# What you'll need:

- flat-tip shovel
- container lined with trash bag
- · work gloves

CAUTION: curb cuts along roads and in parking lots pose traffic risks. Use proper safety gear and be aware of surroundings.



**Step 1:** Locate curb cuts and prepare safety gear, if necessary.



**Step 2:** Clear debris from the curb cut opening with shovel.



**Step 3:** Bag up the sediment and debris.



**Step 4:** Dispose of material with trash. DO NOT put in yard waste cart or home compost.



| 1    |   | 1       |