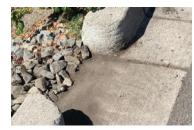

#### After:

This curb cut is clear of sediment and debris.

For more information and technical assistance visit: