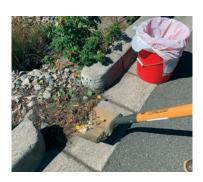

nd it:

Look for curb cuts around the perimeter of your facility. You may have multiple curb cuts.

### **Before:**

Sediment and debris is blocking this curb cut.



# When to maintain it:

Clear curb cuts when they are partially covered with debris - often after leaves have fallen.

#### After:

This curb cut is clear of sediment and debris.





For more information and technical assistance visit:

# PRIVATE STORMWATER FACILITY MAINTENANCE

# What you'll need:

- flat-tip shovel
- container lined with trash bag
- · work gloves

CAUTION: curb cuts along roads and in parking lots pose traffic risks. Use proper safety gear and be aware of surroundings.



**Step 1:** Locate curb cuts and prepare safety gear, if necessary.



**Step 2:** Clear debris from the curb cut opening with shovel.



**Step 3:** Bag up the sediment and debris.



**Step 4:** Dispose of material with trash. DO NOT put in yard waste cart or home compost.



| 1    |   | 1       |              |                           |                |        |                   |
|------|---|---------|--------------|---------------------------|----------------|--------|-------------------|
| -ınd | a | lict of | COntractors  | www.stormw                | atornarthord   | com    | /contractors      |
| HILL | а | 1136 01 | CONTRACTORS. | VV VV VV.3 LOI I I I I VV | aterbar triers | ·COIII | / COILLI aC LOI 3 |

| Notes: |      |  |  |
|--------|------|--|--|
|        | <br> |  |  |
|        |      |  |  |
|        |      |  |  |

.8.21



Contact Contáctenos Свяжитесь Tiếp xúc Kokori: